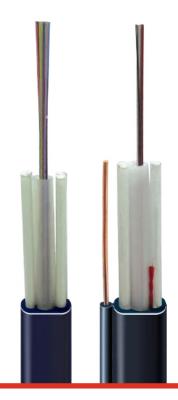

# **SS-Flat Drop Cables (LT type)**



## Description

- Single-mode fibers with Gel-filled Loose tube cable
- Selection design for Dielectric or Toning cable
- Compact and durable uni-tube cable construction
- Good weather resistance and Suitable outdoor cable
- Compatible with usual slitter for sheath removal

# Application

- Universal drop cable indoor or outdoor use
- Aerial mid-span access, Duct, Direct buried

#### **Features**

- Excellent mechanical and environmental characteristics
- RoHS compliance

## Cable Cross Section



[Dielectric Flat Drop]



[Toneable Flat Drop]

## Standard Cable Information

| Туре         | Number<br>of Fiber | Cable<br>Diameter<br>(㎜) | Tensile Load     |               | Crush<br>resistance | Min. Bending Radius |             |
|--------------|--------------------|---------------------