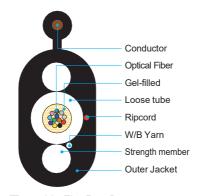

# **SS-Flat Drop Cables (LT type)**



## Description

- Single-mode fibers with Gel-filled Loose tube cable
- Selection design for Dielectric or Toning cable
- Compact and durable uni-tube cable construction
- Good weather resistance and Suitable outdoor cable
- Compatible with usual slitter for sheath removal

# Application

- Universal drop cable indoor or outdoor use
- Aerial mid-span access, Duct, Direct buried

#### **Features**

- Excellent mechanical and environmental characteristics
- RoHS compliance

## Cable Cross Section



[Dielectric Flat Drop]



[Toneable Flat Drop]

## Standard Cable Information

| Туре         | Number<br>of Fiber | Cable<br>Diameter<br>(㎜) | Tensile Load     |               | Crush<br>resistance | Min. Bending Radius |             |
|--------------|--------------------|--------------------------|------------------|---------------|---------------------|---------------------|-------------|
|              |                    |                          | Installation (N) | Operating (N) | (N/100mm)           | Unloaded (mm)       | Loaded (mm) |
| Flat Drop    | 2C to 12C          | 4.5*8.0                  | 1350             | 405           | 1000N               | 80                  | 160         |
| (Dielectric) |                    |                          |                  |               |